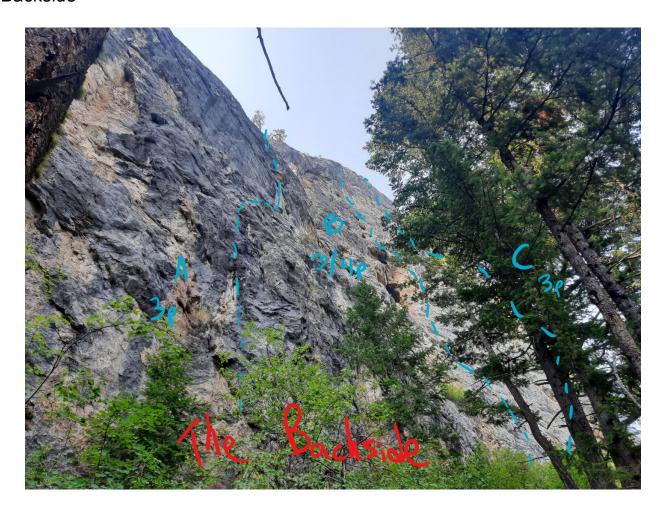

# **Esler Climbing**

Williams Lake, BC
Photos from Ekai J

Photos of different walls at Esler. Check out Williams Lake Climbing Association https://wlclimbing.wordpress.com/

A guide book can be purchased at Red Shreds for route information https://redshreds.com/

- 1. Slabs
- 2. Morning Sickness
- 3. Rats Nest
- 4. Obsession
- 5. Bondage cave
- 6. Bondage ledge
- 7. Satisfaction
- 8. South Gulley Left
- 9. South Gulley Right
- 10. Backside

### The Slabs



## Morning Sickness



#### Rats Nest 1



#### Rats Nest 2



#### Obsession 1



#### Obsession 2



## Bondage Cave



Bondage Ledge



#### Satisfaction





## South Gulley Right



South Gulley Left



#### Backside