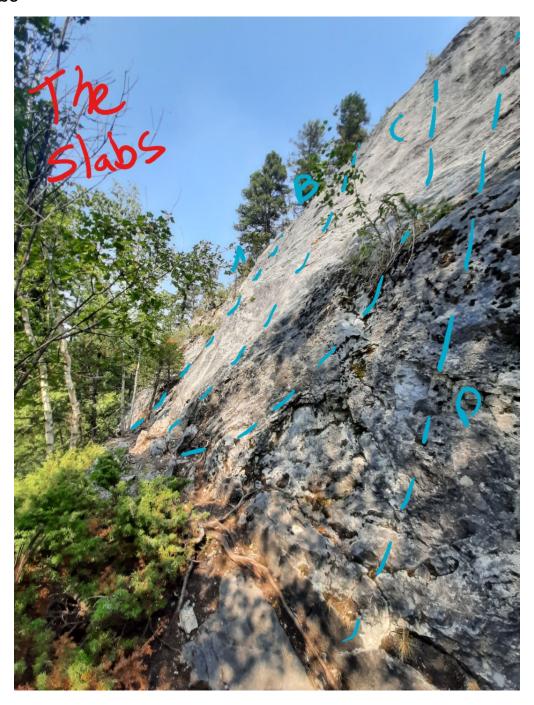

# **Esler Climbing**

Williams Lake, BC
Photos from Ekai J

Photos of different walls at Esler. Check out Williams Lake Climbing Association https://wlclimbing.wordpress.com/

A guide book can be purchased at Red Shreds for route information https://redshreds.com/

- 1. Slabs
- 2. Morning Sickness
- 3. Rats Nest
- 4. Obsession
- 5. Bondage cave
- 6. Bondage ledge
- 7. Satisfaction
- 8. South Gulley Left
- 9. South Gulley Right
- 10. Backside

### The Slabs



## Morning Sickness



#### Rats Nest 1



#### Rats Nest 2



#### Obsession 1



#### Obsession 2



## Bondage Cave



Bondage Ledge



#### Satisfaction





## South Gulley Right



South Gulley Left



#### Backside