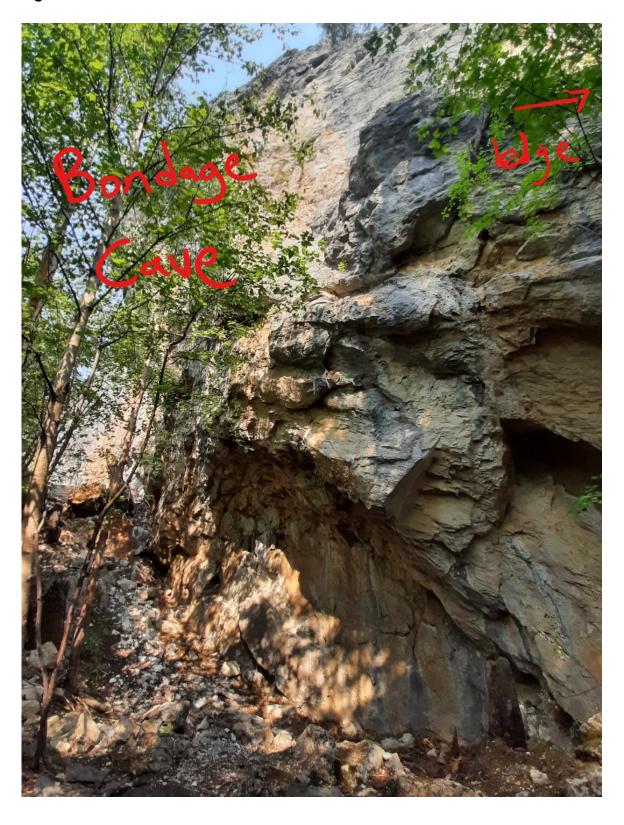

# **Esler Climbing**

Williams Lake, BC
Photos from Ekai J

Photos of different walls at Esler. Check out Williams Lake Climbing Association https://wlclimbing.wordpress.com/

A guide book can be purchased at Red Shreds for route information https://redshreds.com/

- 1. Slabs
- 2. Morning Sickness
- 3. Rats Nest
- 4. Obsession
- 5. Bondage cave
- 6. Bondage ledge
- 7. Satisfaction
- 8. South Gulley Left
- 9. South Gulley Right
- 10. Backside

### The Slabs



## Morning Sickness



#### Rats Nest 1



#### Rats Nest 2



#### Obsession 1



#### Obsession 2



## Bondage Cave



Bondage Ledge



#### Satisfaction





## South Gulley Right



South Gulley Left



#### Backside