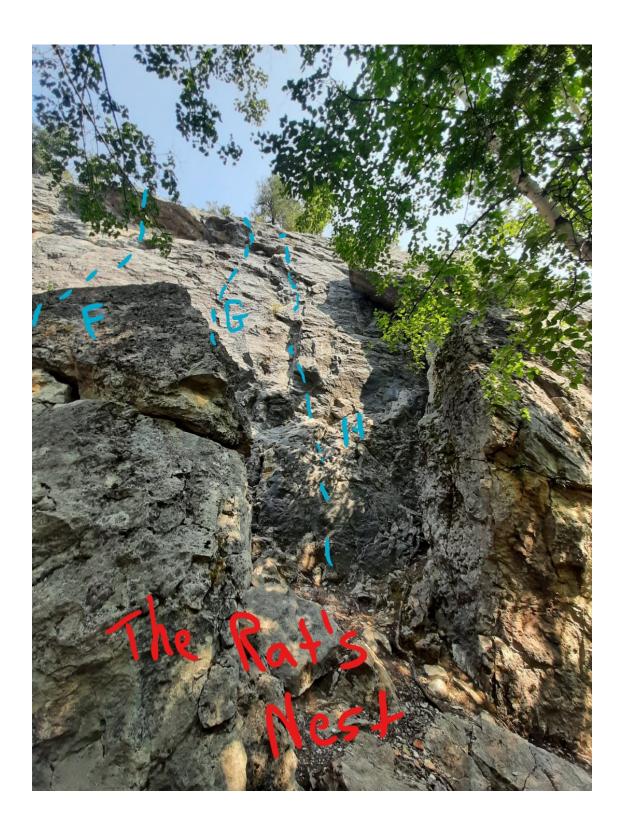

# **Esler Climbing**

Williams Lake, BC
Photos from Ekai J

Photos of different walls at Esler. Check out Williams Lake Climbing Association https://wlclimbing.wordpress.com/

A guide book can be purchased at Red Shreds for route information https://redshreds.com/

- 1. Slabs
- 2. Morning Sickness
- 3. Rats Nest
- 4. Obsession
- 5. Bondage cave
- 6. Bondage ledge
- 7. Satisfaction
- 8. South Gulley Left
- 9. South Gulley Right
- 10. Backside

### The Slabs



## Morning Sickness



#### Rats Nest 1



#### Rats Nest 2



#### Obsession 1



#### Obsession 2



## Bondage Cave



Bondage Ledge



#### Satisfaction





## South Gulley Right



South Gulley Left



#### Backside