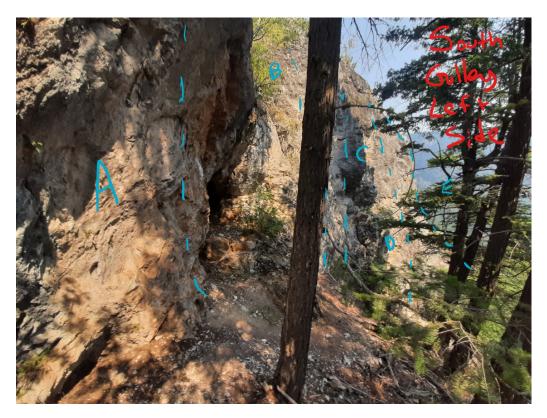

# **Esler Climbing**

Williams Lake, BC
Photos from Ekai J

Photos of different walls at Esler. Check out Williams Lake Climbing Association https://wlclimbing.wordpress.com/

A guide book can be purchased at Red Shreds for route information https://redshreds.com/

- 1. Slabs
- 2. Morning Sickness
- 3. Rats Nest
- 4. Obsession
- 5. Bondage cave
- 6. Bondage ledge
- 7. Satisfaction
- 8. South Gulley Left
- 9. South Gulley Right
- 10. Backside

### The Slabs



## Morning Sickness



#### Rats Nest 1



#### Rats Nest 2



#### Obsession 1



#### Obsession 2



## Bondage Cave



Bondage Ledge



#### Satisfaction





## South Gulley Right



South Gulley Left



#### Backside