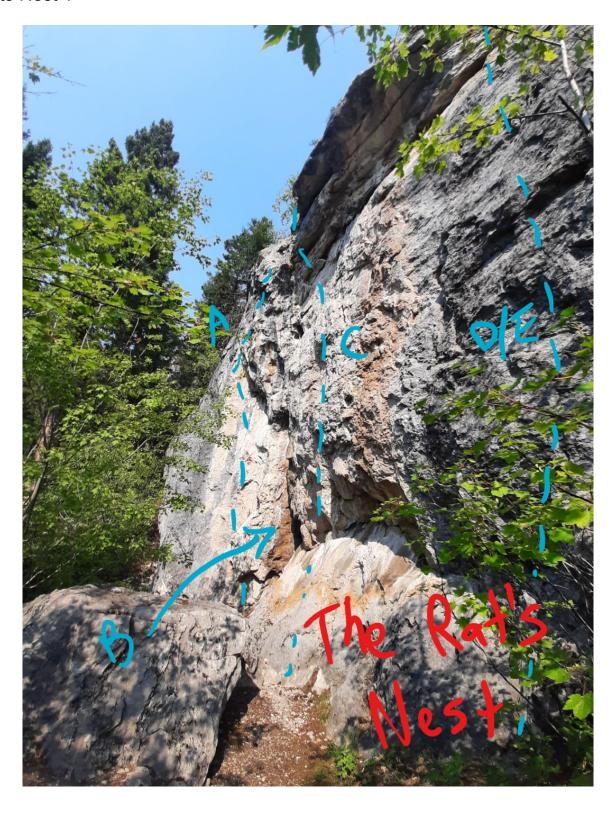

# **Esler Climbing**

Williams Lake, BC
Photos from Ekai J

Photos of different walls at Esler. Check out Williams Lake Climbing Association https://wlclimbing.wordpress.com/

A guide book can be purchased at Red Shreds for route information https://redshreds.com/

- 1. Slabs
- 2. Morning Sickness
- 3. Rats Nest
- 4. Obsession
- 5. Bondage cave
- 6. Bondage ledge
- 7. Satisfaction
- 8. South Gulley Left
- 9. South Gulley Right
- 10. Backside

### The Slabs



## Morning Sickness



#### Rats Nest 1



#### Rats Nest 2



#### Obsession 1



#### Obsession 2



## Bondage Cave



Bondage Ledge



#### Satisfaction





## South Gulley Right



South Gulley Left



#### Backside