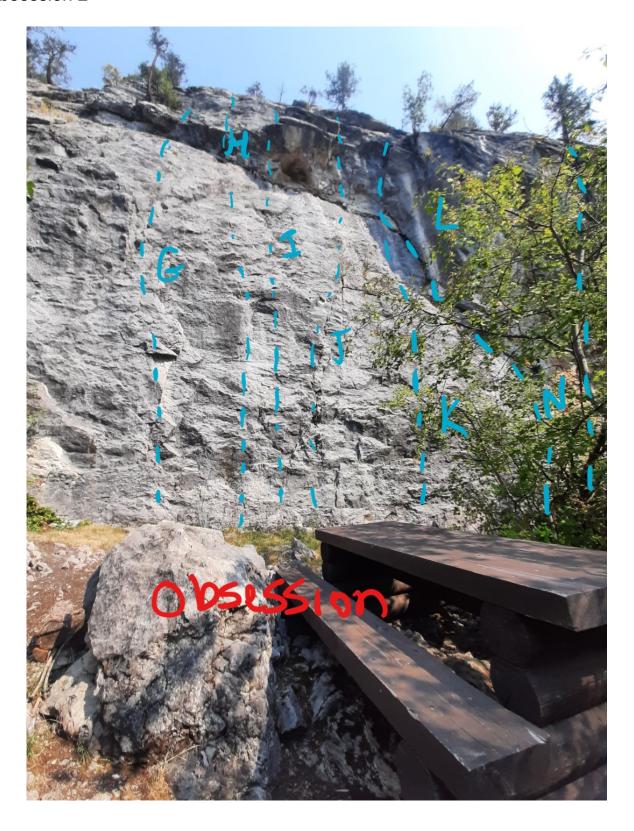

# **Esler Climbing**

Williams Lake, BC
Photos from Ekai J

Photos of different walls at Esler. Check out Williams Lake Climbing Association https://wlclimbing.wordpress.com/

A guide book can be purchased at Red Shreds for route information https://redshreds.com/

- 1. Slabs
- 2. Morning Sickness
- 3. Rats Nest
- 4. Obsession
- 5. Bondage cave
- 6. Bondage ledge
- 7. Satisfaction
- 8. South Gulley Left
- 9. South Gulley Right
- 10. Backside

### The Slabs



## Morning Sickness



#### Rats Nest 1



#### Rats Nest 2



#### Obsession 1



#### Obsession 2



## Bondage Cave



Bondage Ledge



#### Satisfaction





## South Gulley Right



South Gulley Left



#### Backside