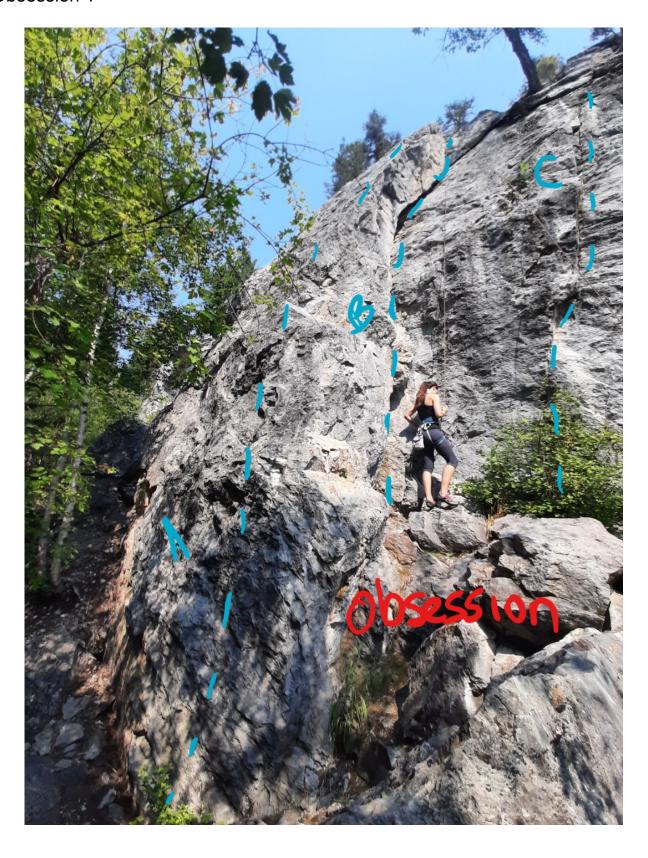

# **Esler Climbing**

Williams Lake, BC
Photos from Ekai J

Photos of different walls at Esler. Check out Williams Lake Climbing Association https://wlclimbing.wordpress.com/

A guide book can be purchased at Red Shreds for route information https://redshreds.com/

- 1. Slabs
- 2. Morning Sickness
- 3. Rats Nest
- 4. Obsession
- 5. Bondage cave
- 6. Bondage ledge
- 7. Satisfaction
- 8. South Gulley Left
- 9. South Gulley Right
- 10. Backside

### The Slabs



## Morning Sickness



#### Rats Nest 1



#### Rats Nest 2



#### Obsession 1



#### Obsession 2



## Bondage Cave



Bondage Ledge



#### Satisfaction





## South Gulley Right



South Gulley Left



#### Backside