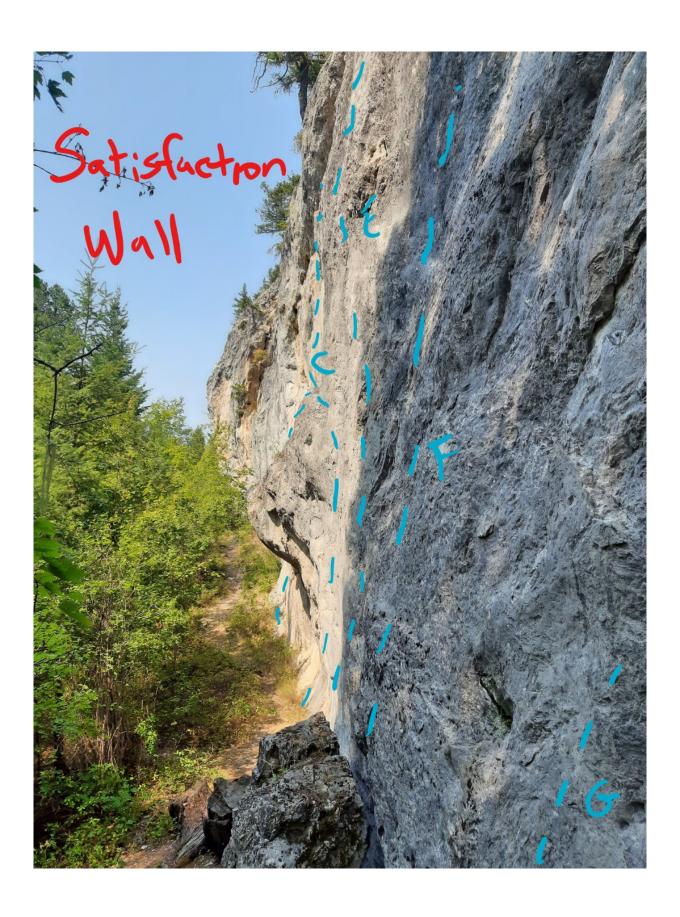

# **Esler Climbing**

Williams Lake, BC
Photos from Ekai J

Photos of different walls at Esler. Check out Williams Lake Climbing Association https://wlclimbing.wordpress.com/

A guide book can be purchased at Red Shreds for route information https://redshreds.com/

- 1. Slabs
- 2. Morning Sickness
- 3. Rats Nest
- 4. Obsession
- 5. Bondage cave
- 6. Bondage ledge
- 7. Satisfaction
- 8. South Gulley Left
- 9. South Gulley Right
- 10. Backside

### The Slabs



## Morning Sickness



#### Rats Nest 1



#### Rats Nest 2



#### Obsession 1



#### Obsession 2



## Bondage Cave



Bondage Ledge



#### Satisfaction





## South Gulley Right



South Gulley Left



#### Backside