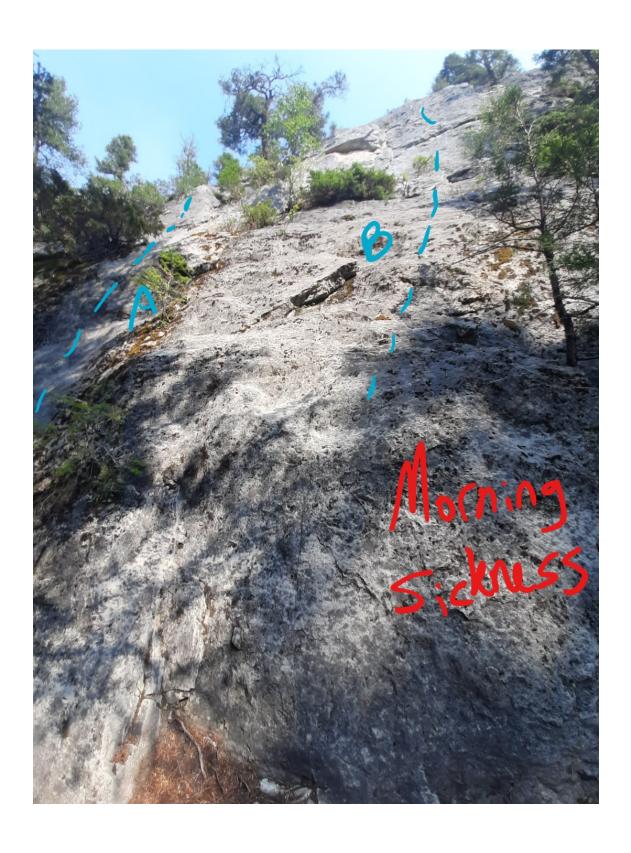

# **Esler Climbing**

Williams Lake, BC
Photos from Ekai J

Photos of different walls at Esler. Check out Williams Lake Climbing Association https://wlclimbing.wordpress.com/

A guide book can be purchased at Red Shreds for route information https://redshreds.com/

- 1. Slabs
- 2. Morning Sickness
- 3. Rats Nest
- 4. Obsession
- 5. Bondage cave
- 6. Bondage ledge
- 7. Satisfaction
- 8. South Gulley Left
- 9. South Gulley Right
- 10. Backside

### The Slabs



## Morning Sickness



#### Rats Nest 1



#### Rats Nest 2



#### Obsession 1



#### Obsession 2



## Bondage Cave



Bondage Ledge



#### Satisfaction





## South Gulley Right



South Gulley Left



#### Backside