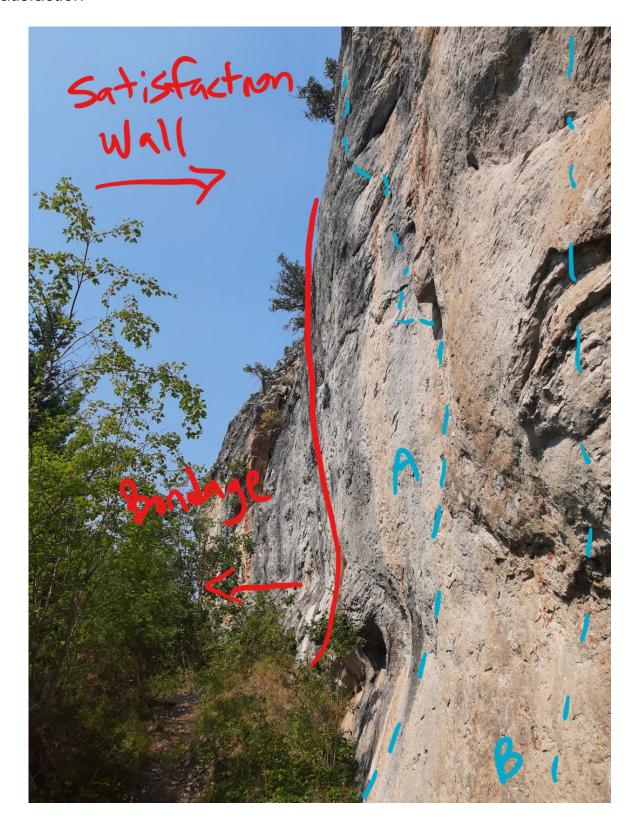

# **Esler Climbing**

Williams Lake, BC
Photos from Ekai J

Photos of different walls at Esler. Check out Williams Lake Climbing Association https://wlclimbing.wordpress.com/

A guide book can be purchased at Red Shreds for route information https://redshreds.com/

- 1. Slabs
- 2. Morning Sickness
- 3. Rats Nest
- 4. Obsession
- 5. Bondage cave
- 6. Bondage ledge
- 7. Satisfaction
- 8. South Gulley Left
- 9. South Gulley Right
- 10. Backside

### The Slabs



## Morning Sickness



#### Rats Nest 1



#### Rats Nest 2



#### Obsession 1



#### Obsession 2



## Bondage Cave



Bondage Ledge



#### Satisfaction





## South Gulley Right



South Gulley Left



#### Backside