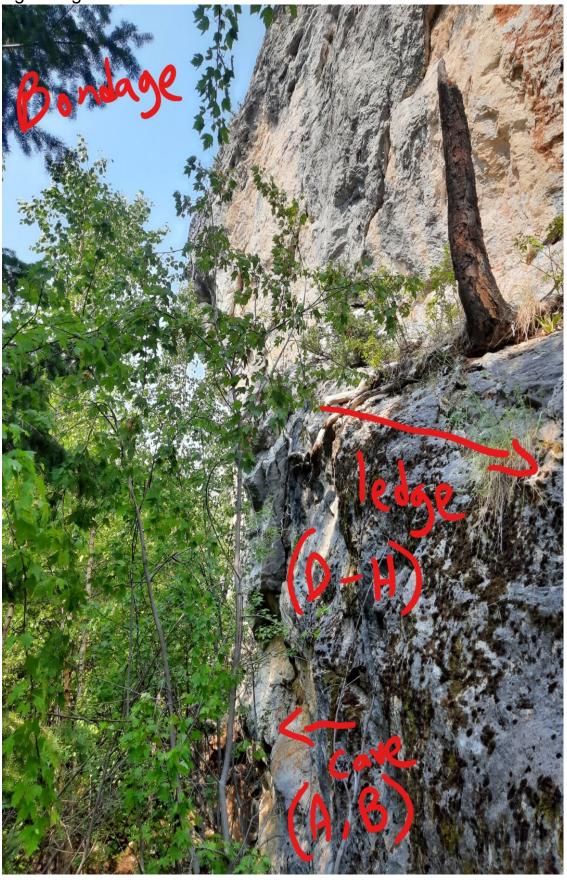

# **Esler Climbing**

Williams Lake, BC
Photos from Ekai J

Photos of different walls at Esler. Check out Williams Lake Climbing Association https://wlclimbing.wordpress.com/

A guide book can be purchased at Red Shreds for route information https://redshreds.com/

- 1. Slabs
- 2. Morning Sickness
- 3. Rats Nest
- 4. Obsession
- 5. Bondage cave
- 6. Bondage ledge
- 7. Satisfaction
- 8. South Gulley Left
- 9. South Gulley Right
- 10. Backside

### The Slabs



## Morning Sickness



#### Rats Nest 1



#### Rats Nest 2



#### Obsession 1



#### Obsession 2



## Bondage Cave



Bondage Ledge



#### Satisfaction





## South Gulley Right



South Gulley Left



#### Backside