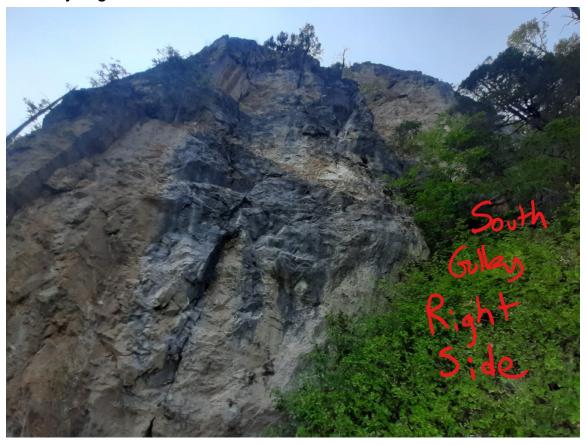

# **Esler Climbing**

Williams Lake, BC
Photos from Ekai J

Photos of different walls at Esler. Check out Williams Lake Climbing Association https://wlclimbing.wordpress.com/

A guide book can be purchased at Red Shreds for route information https://redshreds.com/

- 1. Slabs
- 2. Morning Sickness
- 3. Rats Nest
- 4. Obsession
- 5. Bondage cave
- 6. Bondage ledge
- 7. Satisfaction
- 8. South Gulley Left
- 9. South Gulley Right
- 10. Backside

### The Slabs



## Morning Sickness



#### Rats Nest 1



#### Rats Nest 2



#### Obsession 1



#### Obsession 2



## Bondage Cave



Bondage Ledge



#### Satisfaction





## South Gulley Right



South Gulley Left



#### Backside